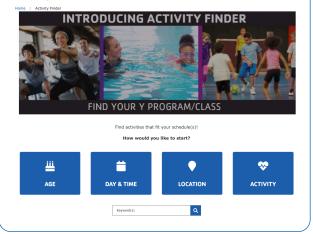

## **Activity Finder**

- Find your Y programs and classes for your • location, activity or time of day.
- Select multiple options to view available ٠ classes and programs that fit your schedule.
- View and sort classes and programs. •

#### **STEP TWO: USE ACTIVITY FINDER**

Use the activity finder to FIND YOUR Y Program and Class: https://ymcali.org/activity-finder

Add your program/class to cart. This will bring you to a window to select the member that will be enrolling. Please note: Some of our programs/classes have age restrictions.