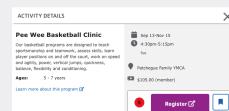

#### **STEP TWO: USE ACTIVITY FINDER**

Use the activity finder to FIND YOUR Y Program and Class: https://ymcali.org/activity-finder

Add your program/class to cart. This will bring you to a window to select the member that will be enrolling. Please note: Some of our programs/classes have age restrictions.

#### **STEP THREE: CHECKOUT**

If you have a family membership, each of the family members must be linked to the account in order to purchase programs/classes online. You can add multiple classes to the cart for multiple Y members linked to the same account for one checkout transaction. Contact your branch if you have questions.